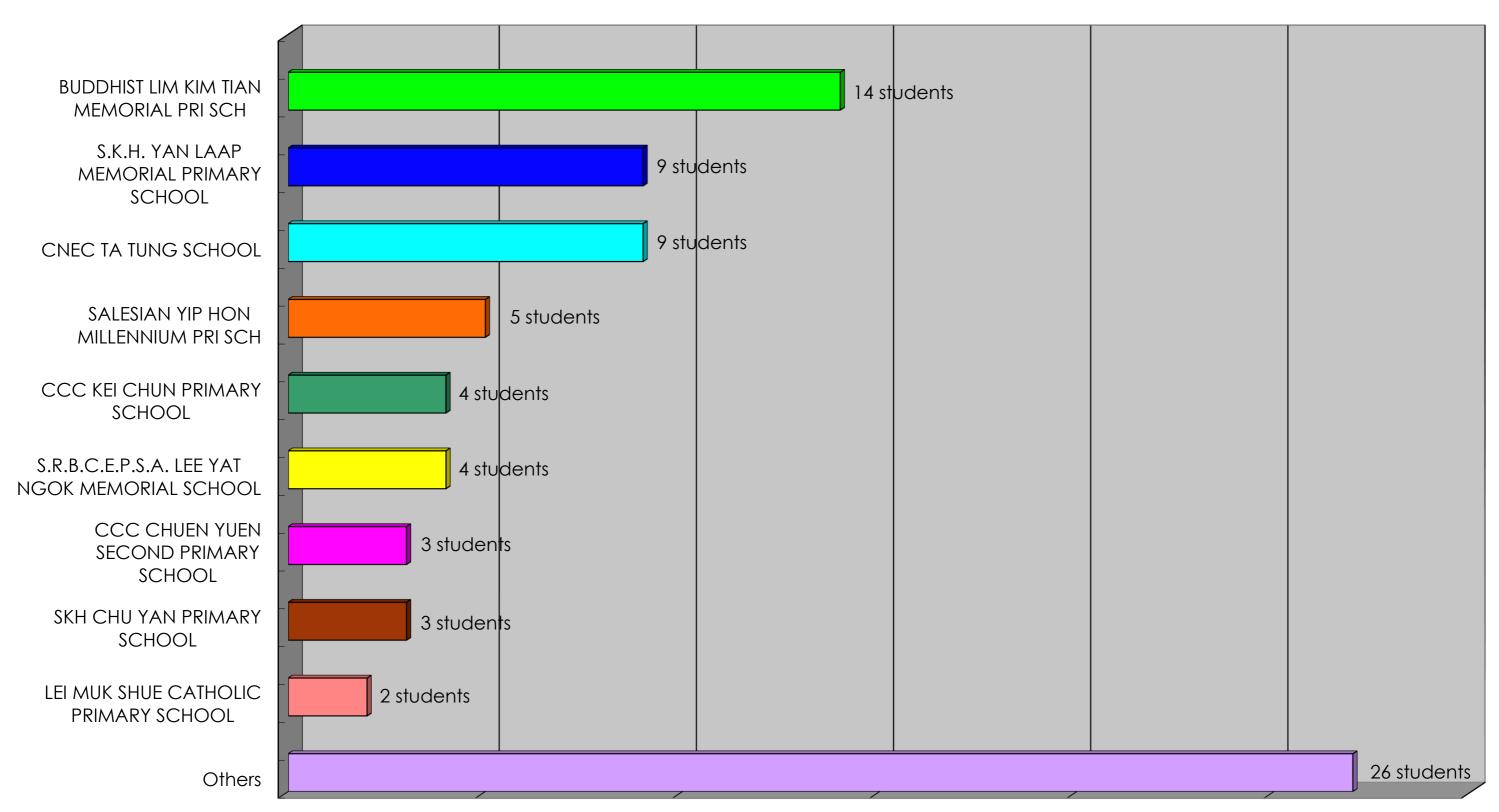

## Primary One Allocation in school year 2016/17

\*A total of 79 graduates participated in the Primary One Allocation this year.

There are 30 graduates who have been successfully assigned in the first stage of "Discretionary Places Admission". In the second stage of "Central Allocation", there are 49 graduates participated, of which 38 graduates were assigned the first 3 choices.

Others: SKH CHU OI PRIMARY SCHOOL, SKH CHU OI PRIMARY SCHOOL (LEI MUK SHUE), SALESIAN YIP HON PRI SCH, SI YUAN SCHOOL OF THE PRECIOUS BLOOD, KWAI-MING WU MEM SCH OF PRECIOUS BLOOD, TSUEN WAN CATHOLIC PRIMARY SCHOOL, CCC KEI WAI PRIMARY SCHOOL, CCC CHUEN YUEN FIRST PRI SCHOOL, CHO YIU CATHOLIC PRIMARY SCHOOL, PUI KIU COLLEGE ...