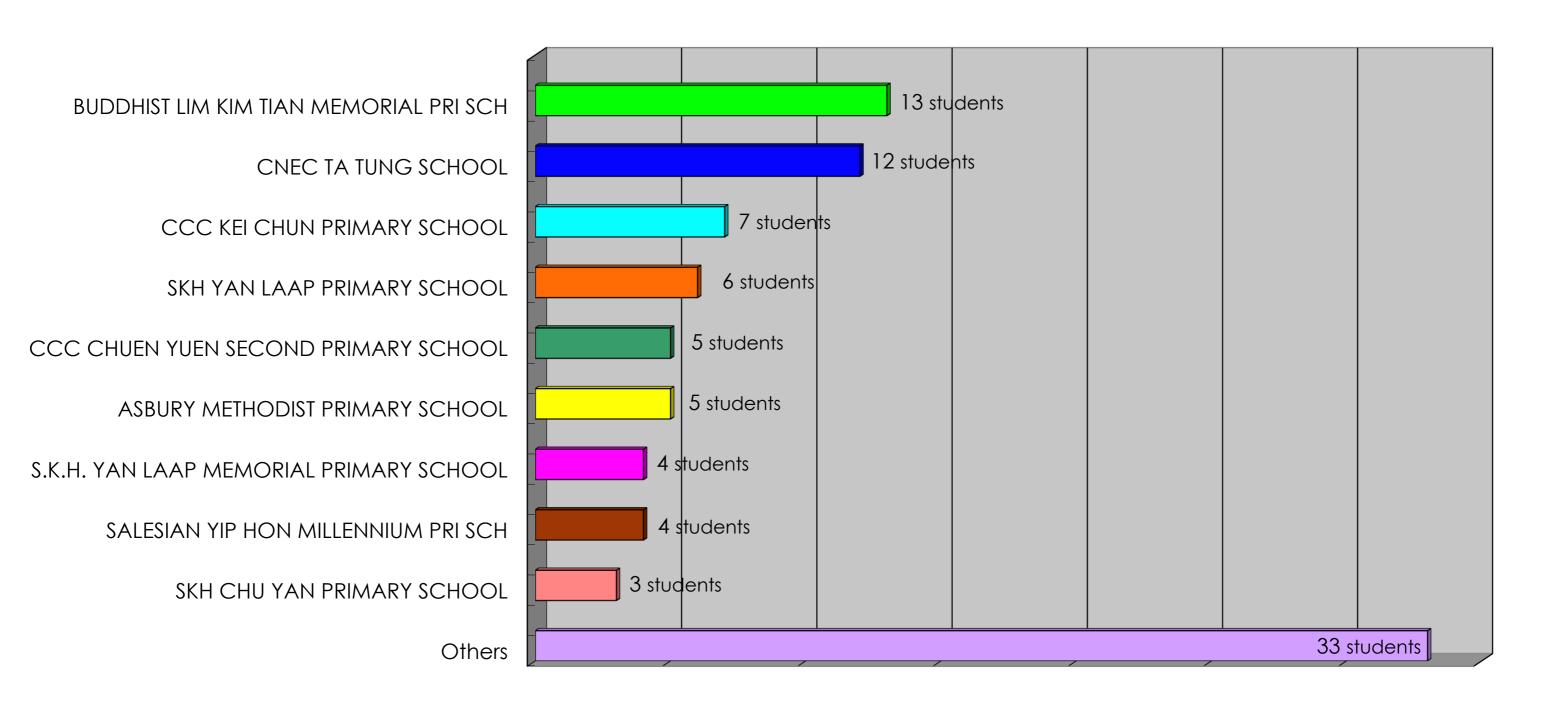

## Primary One Allocation in school year 2017/18

<sup>\*</sup>A total of 92 graduates participated in the Primary One Allocation this year.

There are 34 graduates who have been successfully assigned in the first stage of "Discretionary Places Admission". In the second stage of "Central Allocation", there are 58 graduates participated, of which 35 graduates were assigned the first 3 choices.

Others: SKH CHU OI PRIMARY SCHOOL, SKH CHU OI PRIMARY SCHOOL (LEI MUK SHUE), SALESIAN YIP HON PRI SCH, CHO YIU CATHOLIC PRIMARY SCHOOL, SHAK CHUNG SHAN MEM CATHOLIC PRI SCH, HOI PA STREET GOVERNMENT PRIMARY SCH, TSUEN WAN GOVERNMENT PRIMARY SCHOOL, TSUEN WAN CATHOLIC PRIMARY SCHOOL, TW PUB HO CHUEN YIU MEM PRIMARY SCHOOL, PO LEUNG KUK CHOI KAI YAU SCHOOL...