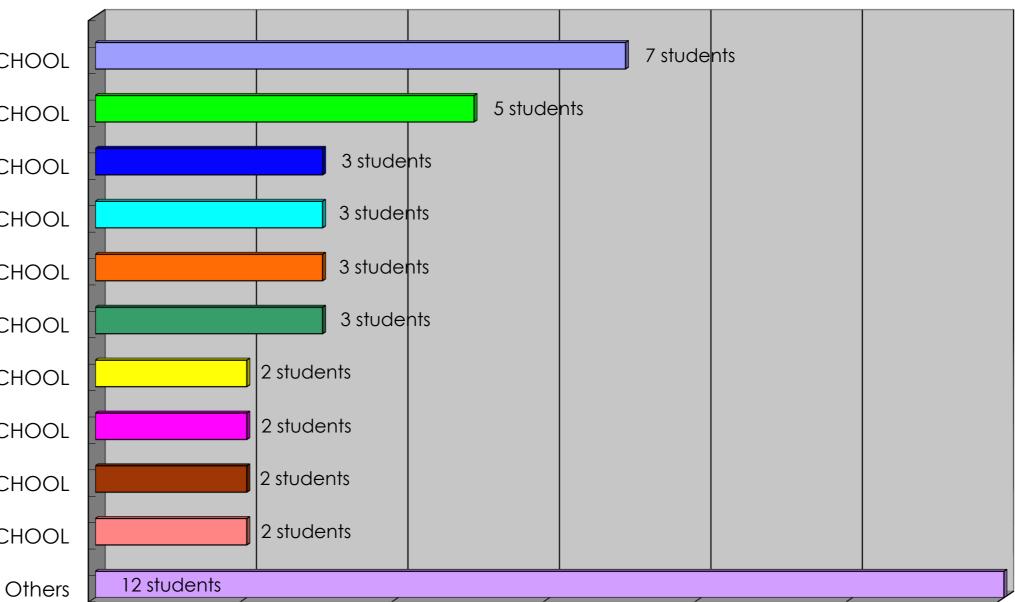

## Primary One Allocation in school year 2022/23

C.N.E.C. TA TUNG SCHOOL S.K.H. YAN LAAP MEMORIAL PRIMARY SCHOOL BUDDHIST LIM KIM TIAN MEMORIAL PRIMARY SCHOOL S.K.H. CHU YAN PRIMARY SCHOOL CCC KEI CHUN PRIMARY SCHOOL S.R.B.C.E.P.S.A. LU KWONG FAI MEMORIAL SCHOOL S.K.H. YAN LAAP PRIMARY SCHOOL SALESIAN YIP HON MILLENNIUM PRIMARY SCHOOL CHO YIU CATHOLIC PRIMARY SCHOOL E.L.C.H.K. KWAI SHING LUTHERAN PRIMARY SCHOOL

\*A total of 44 graduates participated in the Primary One Allocation this year.

There are 26 graduates who have been successfully assigned in the first stage of "Discretionary Places Admission". In the second stage of "Central Allocation", there are 18 graduates participated, of which 13 graduates were assigned the first 3 choices. Others : TSUEN WAN PUBLIC HO CHUEN YIU MEMORIAL PRIMARY SCHOOL, C.C.C. KEI WAI PRIMARY SCHOOL, S.K.H. CHU OI PRIMARY SCHOOL (LEI MUK SHUE), S.K.H. HO CHAK WAN PRIMARY SCHOOL, LEI MUK SHUE CATHOLIC PRIMARY SCHOOL, S.K.H. CHU OI PRIMARY SCHOOL (LEI MUK SHUE), S.K.H. HO CHAK WAN PRIMARY SCHOOL, LEI MUK SHUE CATHOLIC PRIMARY SCHOOL, TSUEN WAN TRADE ASSOCIATION PRIMARY SCHOOL, ASBURY METHODIST PRIMARY SCHOOL, BUDDHIST LAM BING YIM MEMORIAL SCHOOL, SHARON LUTHERAN SCHOOL...